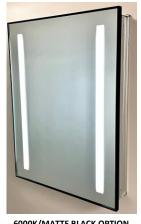

#### **KELVIN RATING:**

- 6000K (COOL WHITE)
- 3500K (WARM WHITE)

6000K/MATTE BLACK OPTION

3500K/CHROME OPTION

OVERALL SIZE DIMENSION: 15" WIDE X 30" HIGH X 5 3/16" DEEP

ROUGH OPENING DIMENSION: 14 3/8" WIDE X 29 3/8" HIGH X 4" DEEP