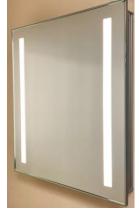

#### **KELVIN RATING:**

- 6000K (COOL WHITE)
- 3500K (WARM WHITE)

6000K/MATTE BLACK OPTION

3500K/CHROME OPTION

OVERALL SIZE DIMENSION: 15" WIDE X 30" HIGH X 5 3/16" DEEP

ROUGH OPENING DIMENSION: 14 3/8" WIDE X 29 3/8" HIGH X 4" DEEP